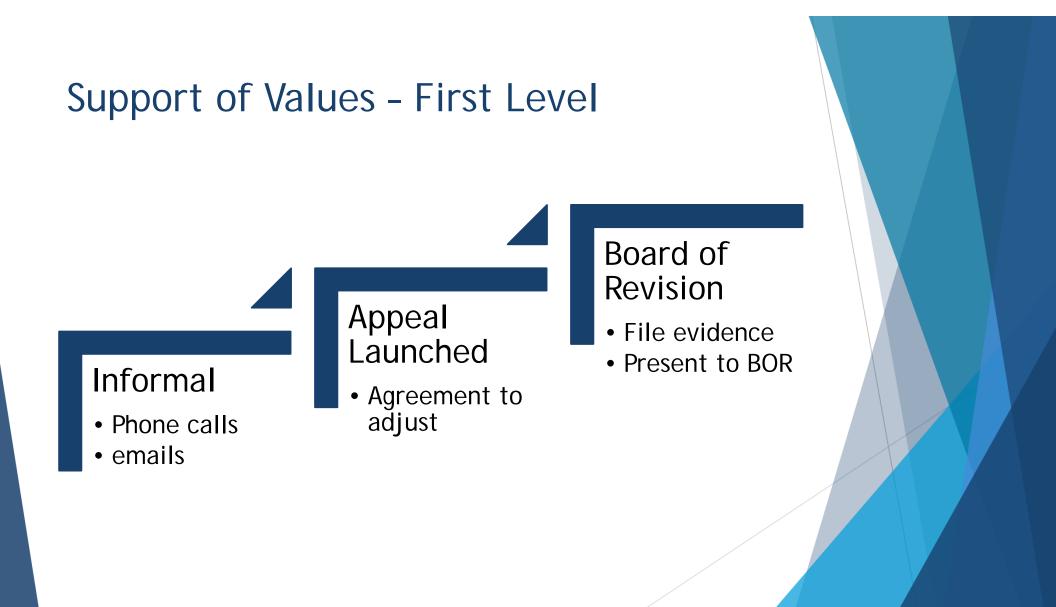

# Support of Value - Beyond the Board of Revision

Saskatchewan Municipal Board Court of Appeal

 Questions of law